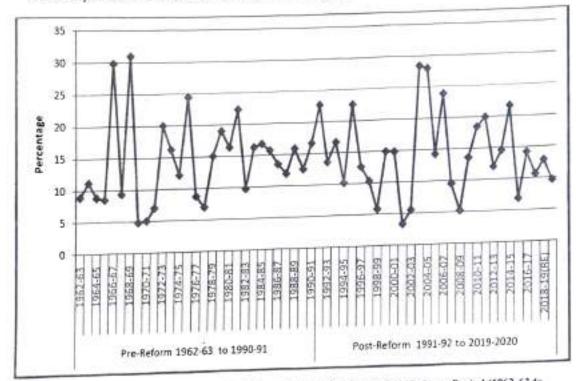

#### 4.1. Trends and growth of Revenue Receipts

Revenue Receipts are those receipts that neither reduces the assets of the company, nor they create any liability. They are always recurring in nature, and they are earned during the normal course of business. Table 1 presents the data on trends and growth of revenue receipts in Kamataka during pre and post reforms period. The data indicates that the revenue receipts tended to increase with increasing years both in pre and post reform periods in Kamataka. The revenue receipts increased from Rs. 91.81 crores in 1962-1963 to Rs. 181862.96 in 2019-2020. In other words the revenue receipts increased 1980.86 times higher over the period of fifty eight years. Going by reforms period the proportion of revenue receipts was found to be significantly higher in post reform period as compare to that of in pre reform period. Whereas the data on growth rate of revenue receipts shows an up and down trend both in pre and post reforms period. However in case of pre reform period the proportion of growth rate of revenue receipts was found to be quite significant during 1968-69 (30.96), 1966-67 (29.79), 1975-76 (24.46) and 1981-82 (22.36). Similarly in case of post reform period the proportion of growth rate of revenue receipts was found to be quite higher during 1991-92 (22.69), 1995-96 (22.60), 2003-04 (28.40), 2006-07 (23.84) and 2014-15 (21.63) years (Figure 1)

Source: Department of Finance, Government of Karnataka, Hangalore

Figure 1: Growth Rate of Revenue Receipts in Karnataka during Pre and Post Reforms Period (1962-63 to 2019-20)

Source: Table 1: