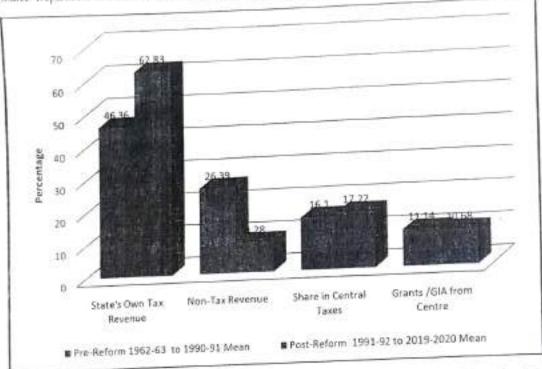

#### 4.2. Distribution of State's Revenue Resources

The state revenue receipts mainly constitute state's own tax revenue, non-tax revenue, share in central taxes and grants in Kamataka during pre and post /GIA from Centre. Table 2 provides the data on composition of revenue receipts reforms period. The data indicates that the state's own tax revenue tends to increase with the increasing years both in pre and post reform periods in Kamataka. The state's own tax revenue increased from Rs. 32.19 crores in 1962-1963. to Rs. 118993.00 in 2019-2020, an increase by 3696 58 times. Across period the proportion of state's own tax revenue was found to be quite significant in post reform period as compare to that of in pre reform period. Whereas in case of non-tax revenue, share in central taxes and grants /GIA from Centre an up and down trend was found during pre and post reform periods in Karnataka. However the proportion of non-tax revenue, share in central taxes and grants /GIA from Centre was found to be quite higher in post reform period as compared to that of in pre-reform period in Karnataka. Distribution of revenue receipts by its major components reveals that state's own tax revenue has constituted the largest share in both pre and post reform period. While the shares of state's own tax, non-tax revenue, share in central taxes and grants /GIA from Centre were estimated at 53.12 percent, 19.52 per cent, 17.54 per cent, 9.82 percent, respectively during pre reform period. Similarly the shares of state's own tax, non-tax revenue, share in central taxes and grants (GIA from Centre were estimated at 64.30 percent, 6.13 per cent, 18.62 per cent, 10.94 percent, respectively during pre reform period. The small and declining share of the non-tax revenue has been an area of concern for the state government.