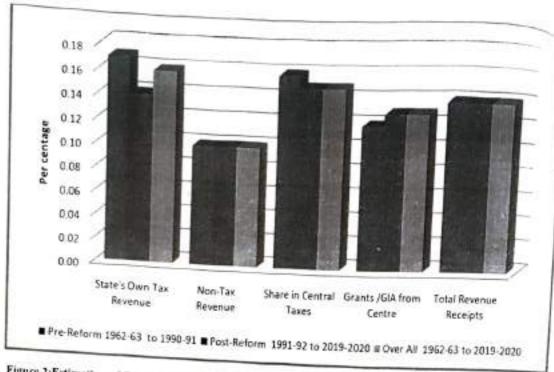

#### 4.2. Distribution of State's Revenue Resources

The state revenue receipts mainly constitute state's own tax revenue, non-tax revenue, share in central taxes and grants in Kamataka during pre and post /GIA from Centre. Table 2 provides the data on composition of revenue receipts reforms period. The data indicates that the state's own tax revenue tends to increase with the increasing years both in pre and post reform periods in Kamataka. The state's own tax revenue increased from Rs. 32.19 crores in 1962-1963. to Rs. 118993.00 in 2019-2020, an increase by 3696 58 times. Across period the proportion of state's own tax revenue was found to be quite significant in post reform period as compare to that of in pre reform period. Whereas in case of non-tax revenue, share in central taxes and grants /GIA from Centre an up and down trend was found during pre and post reform periods in Karnataka. However the proportion of non-tax revenue, share in central taxes and grants /GIA from Centre was found to be quite higher in post reform period as compared to that of in pre-reform period in Karnataka. Distribution of revenue receipts by its major components reveals that state's own tax revenue has constituted the largest share in both pre and post reform period. While the shares of state's own tax, non-tax revenue, share in central taxes and grants /GIA from Centre were estimated at 53.12 percent, 19.52 per cent, 17.54 per cent, 9.82 percent, respectively during pre reform period. Similarly the shares of state's own tax, non-tax revenue, share in central taxes and grants (GIA from Centre were estimated at 64.30 percent, 6.13 per cent, 18.62 per cent, 10.94 percent, respectively during pre reform period. The small and declining share of the non-tax revenue has been an area of concern for the state government.